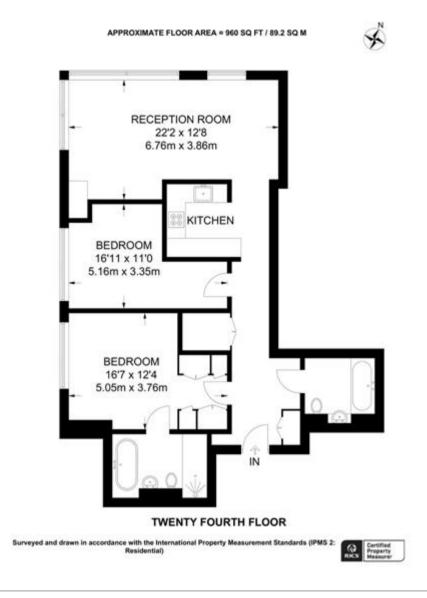

This stylish apartment is on the 24th floor with amazing views, has two double bedrooms and two bathrooms, open plan living area and a lot of storage, all together by very modern furniture and decor.

Council Tax Band: F Tenure: Leasehold (999 years) Service Charge: £8,000 per year